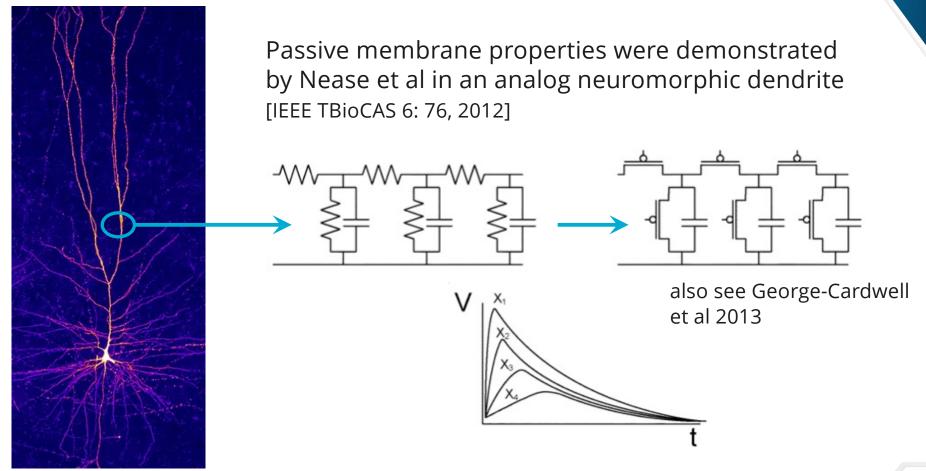

ratories is a multimission laboratory managed and operated by National Technology & Engineering Solutions of Sandia, LLC, a wholly owned subsidiary of Honeywell International Inc, for the U.S. Department of Energy's National Nuclear Security Administration under contract DE-NA0003525.

# BIOLOGICAL NEURONS (AND THEIR DENDRITES) ARE COMPLEX



Conventional view: dendrites receive and route synaptic inputs

Biological view: dendrites offer a "computational toolkit". [London et al 2005]

What inspiration should we draw from biology for neuromorphic/ artificial systems?

from Koch & Segev (2000) Nature 3: 1171

# **(1)**

# CONDUCTANCE CHANGE AS A GATE: COINCIDENCE DETECTION IN NUCLEUS LAMINARIS



from Agmon-Snir et al 1998, Nature 393: 270

# MEMBRANE CONDUCTANCE IN A NEUROMORPHIC DENDRITE



# SHUNTING IN A NEUROMORPHIC DENDRITE









Chance & Cardwell, NICE 2023

# SHUNTING IN A NEUROMORPHIC DENDRITE











Edwards, Parker, George-Cardwell, Chance & Koziol, IEEE ISCAS2024

# SHUNTING ON THE PROXIMAL DENDRITE AS A GATE





# DIRECTION SELECTIVITY FROM SHUNTING IN A BIOLOGICAL DENDRITE





adapted from Groschner et al, 2022 Nature 603: 119



from Parker et al ICONS 2024

# Stimulus Moves in Preferred Direction



## Stimulus Moves in Non-Preferred Direction











from Parker et al ICONS 2024







# Neuromorphic







# THE END



FSCHANC@SANDIA.GOV