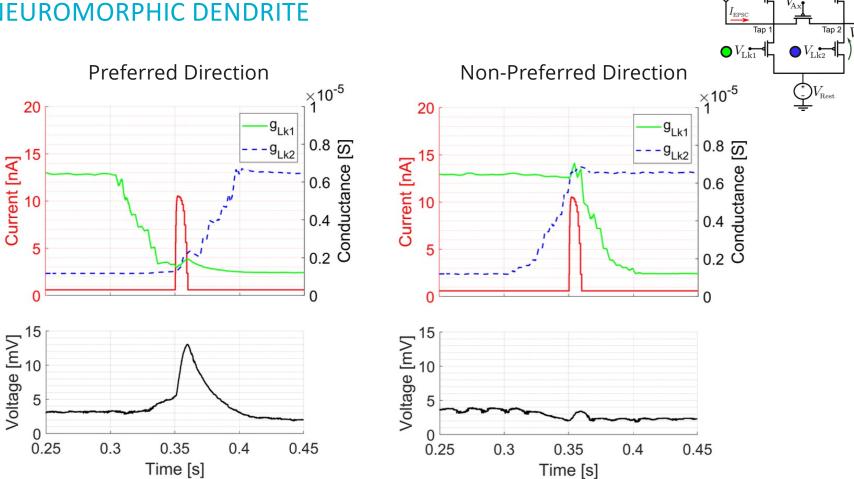

# DIRECTION SELECTIVITY FROM SHUNTING IN A BIOLOGICAL DENDRITE

adapted from Groschner et al, 2022 Nature 603: 119

from Parker et al ICONS 2024

# Stimulus Moves in Preferred Direction

## Stimulus Moves in Non-Preferred Direction

from Parker et al ICONS 2024