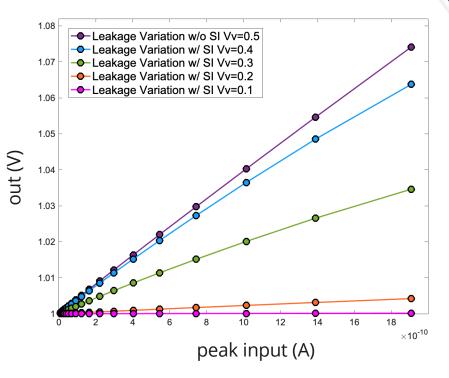

# SHUNTING IN A NEUROMORPHIC DENDRITE

Chance & Cardwell, NICE 2023

# SHUNTING IN A NEUROMORPHIC DENDRITE

Edwards, Parker, George-Cardwell, Chance & Koziol, IEEE ISCAS2024

# SHUNTING ON THE PROXIMAL DENDRITE AS A GATE