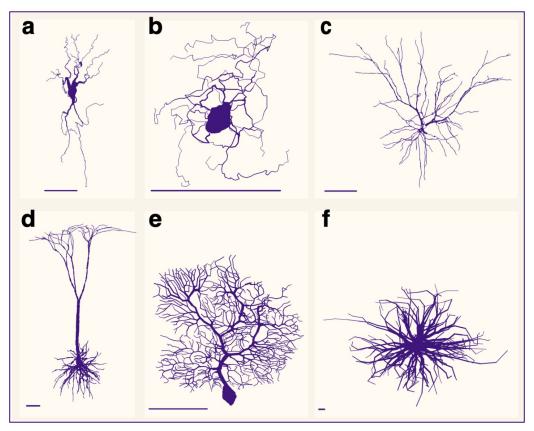

# BIOLOGICAL NEURONS (AND THEIR DENDRITES) ARE COMPLEX

Conventional view: dendrites receive and route synaptic inputs

Biological view: dendrites offer a "computational toolkit". [London et al 2005]

What inspiration should we draw from biology for neuromorphic/ artificial systems?

from Koch & Segev (2000) Nature 3: 1171