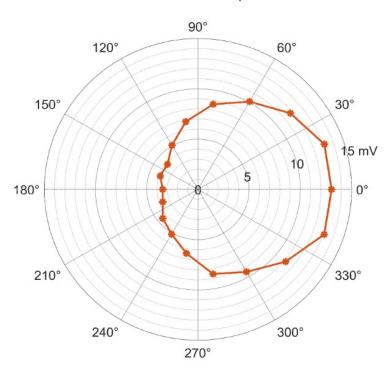

# DIRECTION SELECTIVITY FROM SHUNTING IN A BIOLOGICAL DENDRITE

adapted from Groschner et al, 2022 Nature 603: 119

from Parker et al ICONS 2024