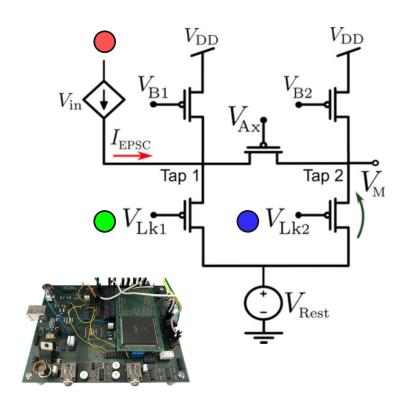

# MEMBRANE CONDUCTANCE IN A NEUROMORPHIC DENDRITE

# SHUNTING IN A NEUROMORPHIC DENDRITE

Chance & Cardwell, NICE 2023

# SHUNTING IN A NEUROMORPHIC DENDRITE

Edwards, Parker, George-Cardwell, Chance & Koziol, IEEE ISCAS2024