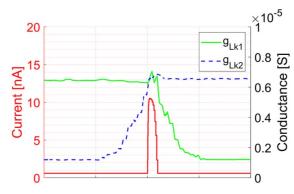

# DIRECTION SELECTIVITY FROM SHUNTING IN A BIOLOGICAL DENDRITE

adapted from Groschner et al, 2022 Nature 603: 119

from Parker et al ICONS 2024

## Stimulus Moves in Non-Preferred Direction

from Parker et al ICONS 2024