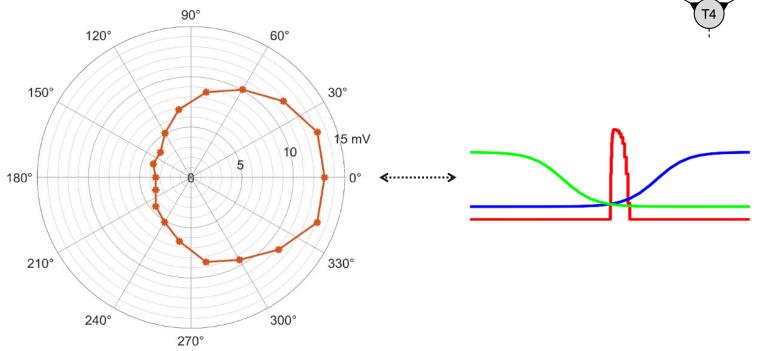

# SHUNTING IN A NEUROMORPHIC DENDRITE

Edwards, Parker, George-Cardwell, Chance & Koziol, IEEE ISCAS2024