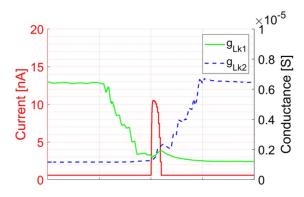

# DIRECTION SELECTIVITY FROM SHUNTING IN A BIOLOGICAL DENDRITE

adapted from Groschner et al, 2022 Nature 603: 119

from Parker et al ICONS 2024

# Stimulus Moves in Preferred Direction