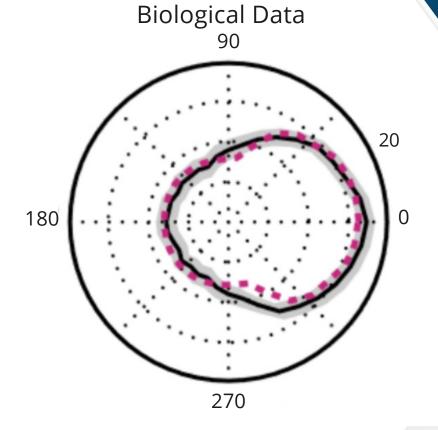

# DIRECTION SELECTIVITY FROM SHUNTING IN A BIOLOGICAL DENDRITE

adapted from Groschner et al, 2022 Nature 603: 119

from Parker et al ICONS 2024