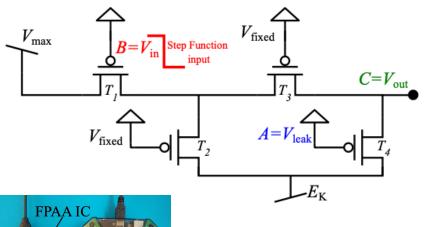

# SHUNTING IN A NEUROMORPHIC DENDRITE

Chance & Cardwell, NICE 2023

# SHUNTING IN A NEUROMORPHIC DENDRITE

Edwards, Parker, George-Cardwell, Chance & Koziol, IEEE ISCAS2024

# SHUNTING ON THE PROXIMAL DENDRITE AS A GATE