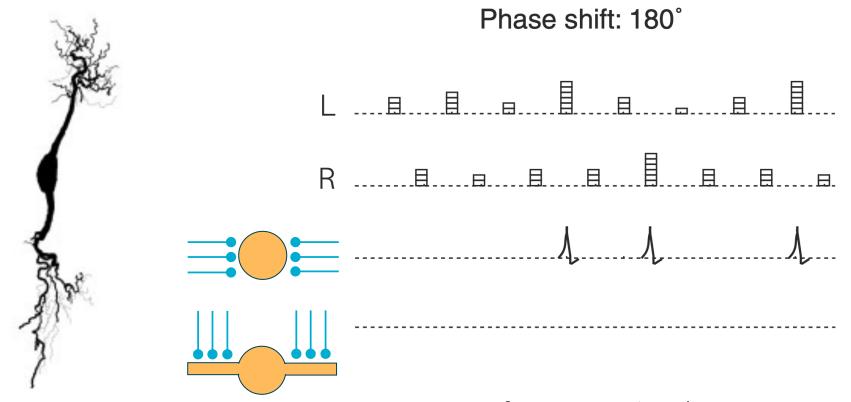

# CONDUCTANCE CHANGE AS A GATE: COINCIDENCE DETECTION IN NUCLEUS LAMINARIS

from Agmon-Snir et al 1998, Nature 393: 270