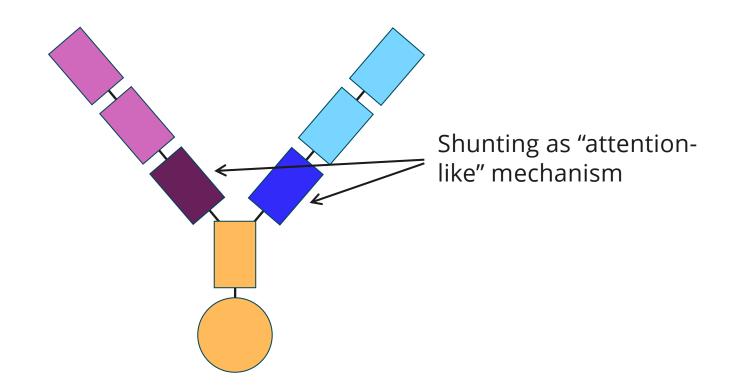

ministration under contract DE-NA0003525.

# BIOLOGICAL NEURONS (AND THEIR DENDRITES) ARE COMPLEX



Conventional view: dendrites receive and route synaptic inputs

Biological view: dendrites offer a "computational toolkit". [London et al 2005]

What inspiration should we draw from biology for neuromorphic/ artificial systems?

from Koch & Segev (2000) Nature 3: 1171

# **(1)**

# CONDUCTANCE CHANGE AS A GATE: COINCIDENCE DETECTION IN NUCLEUS LAMINARIS



from Agmon-Snir et al 1998, Nature 393: 270

# MEMBRANE CONDUCTANCE IN A NEUROMORPHIC DENDRITE



# SHUNTING IN A NEUROMORPHIC DENDRITE









Chance & Cardwell, NICE 2023

# SHUNTING IN A NEUROMORPHIC DENDRITE











Edwards, Parker, George-Cardwell, Chance & Koziol, IEEE ISCAS2024

# SHUNTING ON THE PROXIMAL DENDRITE AS A GATE





# DIRECTION SELECTIVITY FROM SHUNTING IN A BIOLOGICAL DENDRITE





adapted from Groschner et al, 2022 Nature 603: 119



from Parker et al ICONS 2024

# Stimulus Moves in Preferred Direction



## Stimulus Moves in Non-Preferred Direction











from Parker et al ICONS 2024







# Neuromorphic







# THE END



FSCHANC@SANDIA.GOV