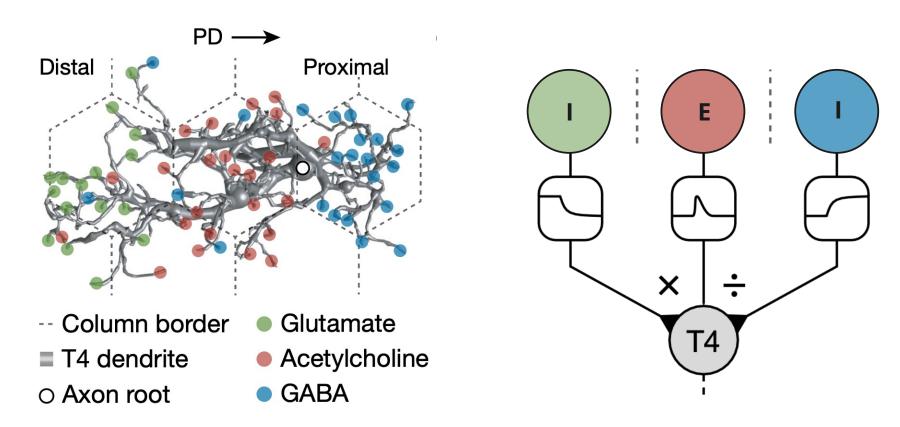

# DIRECTION SELECTIVITY FROM SHUNTING IN A BIOLOGICAL DENDRITE

adapted from Groschner et al, 2022 Nature 603: 119

from Parker et al ICONS 2024