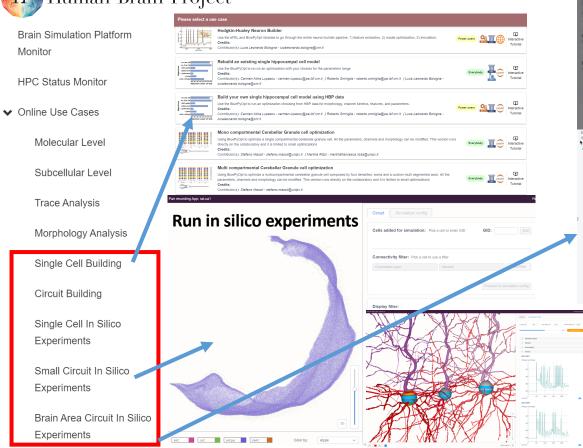

### **Brain Simulation Platform**

Navigation

Brain Simulation Platform Monitor

HPC Status Monitor

▼ Online Use Cases

Molecular Level

Subcellular Level

Trace Analysis

Morphology Analysis

Single Cell Building

Circuit Building

Single Cell In Silico Experiments

Small Circuit In Silico Experiments

roin Aroa Circuit In Si

Brain Area Circuit In Silico Experiments